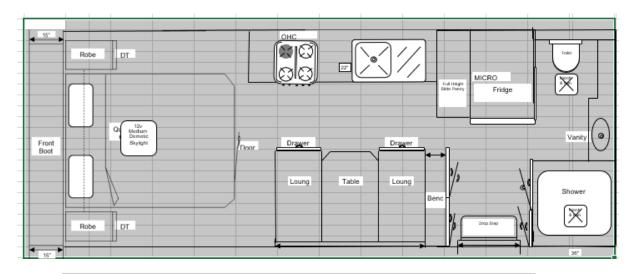

## **Features**

LENGTH -20.8'/ TARE-2560KG/ BALL-180KG/ ATM -3300KG

All Weights are Approximate

| Queen Bed with Mattress                                   | Heavy Duty Chassis off Road                 |
|-----------------------------------------------------------|---------------------------------------------|
| Under Bed Storage                                         | Heavy Duty All-Terrain Tyres/ 12-inch Brake |
|                                                           |                                             |
| Café dinette                                              | Galvanised Wheels Arches 3 Arm Bumper Bar   |
| 1 Sirocco fan                                             | Reverse Camera/Break Safe system            |
| 4001.0                                                    | ACH All Mail                                |
| 180L Compressor Fridge                                    | 16" Alloy Wheels                            |
| Cooktop (3 Gas & 1 Elec) (Swift) with Range hood (Sphere) | Brake Away Safety System                    |
| Mini Grill (Swift) Oven                                   | 01 x Spare Wheel                            |
| Microwave                                                 | Checker Plate (Front & Sides)               |
| Black Pack                                                | Checker Plate (Front & Sides)               |
| Reverse Cycle Air Conditioner (IBIS-4)                    | Awing Light                                 |
| 24" TV With Wall Bracket                                  | DO 35 Couplings                             |
| BM Pro Battery management system                          | Gas/Electric (Swift) 28L                    |
| LED Lighting                                              | 02 x 95L Water tanks & Grey water tank      |
| Washing Machine (3.2kg) (Top Loading)                     | Tap on A-Frame                              |
| Double Power Point                                        | 02 x Solar Panel (200W) with 02 x           |
|                                                           | 100Amp Battery & Charger                    |
| Stainless Steel Deep Bowl Sink                            | External 12V, 240V and Antenna Points       |
| Full Ensuite with Ceramic Vanity                          | Wine guard Antenna                          |
| Toilet                                                    | Gas Bayonet                                 |
| Radio With CD/DVD/MP3 Player                              | 02 x 9kg Gas Bottles                        |
| Eurovision Windows (Aussie Traveller)                     | External Picnic Table/External TV point     |
| Tri-lock Security Door                                    | Roll out Awning                             |
| Square Benchtop                                           | Anderson Plug                               |
| Magazine Pouch                                            | Door Handle Light                           |
| Grab Handle at Entrance                                   | Tunnel Boot                                 |
| Tool Box                                                  | Meranti Timber Frame                        |